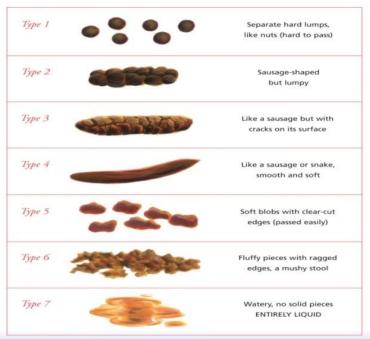

| Daily Bowel Chart  Name : Date of Birth:            |       |                                       |       |       |       |                                                         |       |        | Locala<br>Community Partnerships                |       |    |                                                    |     |    |                                                       |     |    |                                                 |     |    |      |
|-----------------------------------------------------|-------|---------------------------------------|-------|-------|-------|---------------------------------------------------------|-------|--------|-------------------------------------------------|-------|----|----------------------------------------------------|-----|----|-------------------------------------------------------|-----|----|-------------------------------------------------|-----|----|------|
|                                                     | = Bov | els o                                 | pened | on to | oilet | FI                                                      | = Fae | cal in | contir                                          | nence |    |                                                    | 1   |    |                                                       |     |    |                                                 |     |    |      |
| Date                                                |       |                                       |       |       |       | _                                                       |       |        |                                                 |       |    | _                                                  |     | 1  | _                                                     |     |    |                                                 |     |    | _    |
| Time<br>6am                                         | ВОТ   | FI                                    | Туре  | ВОТ   | FI    | Туре                                                    | ВОТ   | FI     | Туре                                            | ВОТ   | FI | Туре                                               | ВОТ | FI | Туре                                                  | ВОТ | FI | Туре                                            | ВОТ | FI | Туре |
| 7am                                                 |       |                                       |       |       |       |                                                         |       |        |                                                 |       |    |                                                    |     |    |                                                       |     |    |                                                 |     |    |      |
| 8am                                                 |       |                                       |       |       |       |                                                         |       |        |                                                 |       |    |                                                    |     |    |                                                       |     |    |                                                 |     |    |      |
| 9am                                                 |       |                                       |       |       |       |                                                         |       |        |                                                 |       |    |                                                    |     |    |                                                       |     |    |                                                 |     |    |      |
| 10am                                                |       |                                       |       |       |       |                                                         |       |        |                                                 |       |    |                                                    |     |    |                                                       |     |    |                                                 |     |    |      |
| 11am                                                |       |                                       |       |       |       |                                                         |       |        |                                                 |       |    |                                                    |     |    |                                                       |     |    |                                                 |     |    |      |
| 12md                                                |       |                                       |       |       |       |                                                         |       |        |                                                 |       |    |                                                    |     |    |                                                       |     |    |                                                 |     |    |      |
| 1pm                                                 |       |                                       |       |       |       |                                                         |       |        |                                                 |       |    |                                                    |     |    |                                                       |     |    |                                                 |     |    |      |
| 2pm                                                 |       |                                       |       |       |       |                                                         |       |        |                                                 |       |    |                                                    |     |    |                                                       |     |    |                                                 |     |    |      |
| 3pm                                                 |       |                                       |       |       |       |                                                         |       |        |                                                 |       |    |                                                    |     |    |                                                       |     |    |                                                 |     |    |      |
| 4pm                                                 |       |                                       |       |       |       |                                                         |       |        |                                                 |       |    |                                                    |     |    |                                                       |     |    |                                                 |     |    |      |
| 5pm                                                 |       |                                       |       |       |       |                                                         |       |        |                                                 |       |    |                                                    |     |    |                                                       |     |    |                                                 |     |    |      |
| 6pm                                                 |       |                                       |       |       |       |                                                         |       |        |                                                 |       |    |                                                    |     |    |                                                       |     |    |                                                 |     |    |      |
| 7pm                                                 |       |                                       |       |       |       |                                                         |       |        |                                                 |       |    |                                                    |     |    |                                                       |     |    |                                                 |     |    |      |
| 8pm                                                 |       |                                       |       |       |       |                                                         |       |        |                                                 |       |    |                                                    |     |    |                                                       |     |    |                                                 |     |    |      |
| 9pm                                                 |       |                                       |       |       |       |                                                         |       |        |                                                 |       |    |                                                    |     |    |                                                       |     |    |                                                 |     |    |      |
| 10pm                                                |       |                                       |       |       |       |                                                         |       |        |                                                 |       |    |                                                    |     |    |                                                       |     |    |                                                 |     |    |      |
| 11pm                                                |       |                                       |       |       |       |                                                         |       |        |                                                 |       |    |                                                    |     |    |                                                       |     |    |                                                 |     |    |      |
| 12mn                                                |       |                                       |       |       |       |                                                         |       |        |                                                 |       |    |                                                    |     |    |                                                       |     |    |                                                 |     |    |      |
| 1am                                                 |       |                                       |       |       |       |                                                         |       |        |                                                 |       |    |                                                    |     |    |                                                       |     |    |                                                 |     |    |      |
| 2am                                                 |       |                                       |       |       |       |                                                         |       |        |                                                 |       |    |                                                    |     |    |                                                       |     |    |                                                 |     |    |      |
| 3am                                                 |       |                                       |       |       |       |                                                         |       |        |                                                 |       |    |                                                    |     |    |                                                       |     |    |                                                 |     |    |      |
| 4am                                                 |       |                                       |       |       |       |                                                         |       |        |                                                 |       |    |                                                    |     |    |                                                       |     |    |                                                 |     |    |      |
| 5am                                                 |       |                                       |       |       |       |                                                         |       |        |                                                 |       |    |                                                    |     |    |                                                       |     |    |                                                 |     |    |      |
| Type 1 Separate hard lumps like nuts (hard to pass) |       | Type 2<br>Sausage shaped<br>but lumpy |       |       |       | <b>Type 3</b> Like a sausage but with cracks on surface |       |        | Type 4 Like a sausage or snake, smooth and soft |       |    | Type 5 Soft blobs with clear-cut edges, asses easy |     |    | Type 6 Fluffy pieces with ragged edges, a mushy stool |     |    | <b>Type 7</b> Watery, no solid, entirely liquid |     |    |      |

## THE BRISTOL STOOL FORM SCALE

Reproduced by kind permission of Dr KW Heaton, Reader in Medicine at the University of Bristol. Produced by Norgine Limited, manufacturer of Musical\*